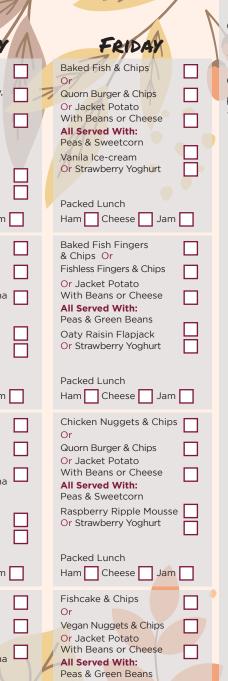

## SCHOOL DINNERME NEDA

| MONDAY                                                                                                                                                                                                                                                                      | TUESDAY                                                                                                                                                                                                                                                                                      | WEDN                                                                                                                                                                                                                                   |
|-----------------------------------------------------------------------------------------------------------------------------------------------------------------------------------------------------------------------------------------------------------------------------|----------------------------------------------------------------------------------------------------------------------------------------------------------------------------------------------------------------------------------------------------------------------------------------------|----------------------------------------------------------------------------------------------------------------------------------------------------------------------------------------------------------------------------------------|
| Three cheese Macaroni<br>& Broccoli Bake<br>Or Vegan Bean Chili<br>& Long Grain Rice<br>Or Jacket Potato<br>With Beans or Cheese<br>All Served With:<br>Mixed Leaf, Tomatoes<br>& Cucumber<br>Baked Cookie Or<br>Strawberry Yogurt<br>Packed Lunch<br>Ham Cheese Jam        | Meatballs In Gravy<br>with Mash    Or Veggie Meatballs,    Mash & Gravy    Or Jacket Potato    With Beans or Cheese    All Served With:    Peas, Carrots & Broccoli    Apple Sponge & Custard<br>Or Fresh Fruit Salad Pot    Packed Lunch    Ham  Cheese    Jam                              | Chicken & Chic<br>Tikka & Rice<br>Or Quorn & Chia<br>Tikka & Rice<br>Or Jacket Potal<br>With Beans or (<br>All Served With<br>Mixed Leaf & Sv<br>Strawberry Jell<br>Or Strawberry Jell<br>Or Strawberry Y<br>Packed Lunch<br>Ham Chees |
| Cheese Tomato Spinach<br>& Basil Pasta Bake<br>Or BBQ Jackfruit &<br>Bean Taco<br>Or Jacket Potato<br>With Beans or Cheese<br>All Served With:<br>Grated Carrot, Cucumber<br>& Sliced Peppers<br>Chocolate Mousse Or<br>Strawberry Yogurt<br>Packed Lunch<br>Ham Cheese Jam | Chicken & Sweet Potato<br>Korma & Rice<br>Or Courgette & Butternut<br>Squash Mousaka<br>Or Jacket Potato With<br>Beans or Cheese Or Tuna<br>All Served With:<br>Kachumber Salad &<br>Iceberg Lettuce<br>Peach Sponge & Custard<br>Or Fresh Fruit Salad Pot<br>Packed Lunch<br>Ham Cheese Jam | Baked Sausage<br>& Gravy<br>Or Veggie Sausa<br>& Gravy<br>Or Jacket Potal<br>Beans or Chees<br>All Served With<br>Peas, Carrots &<br>Orange Mandar<br>Or Strawberry Y<br>Packed Lunch<br>Ham Chees                                     |
| Meatballs In Tomato Sauce<br>with Spinach Pasta<br>Or Tomato Soup<br>& Half Baguette<br>Or Jacket Potato<br>With Beans or Cheese<br>All Served With:<br>Broccoli & Roasted Carrots<br>Oaty Fruit Cookie<br>Or Strawberry Yogurt<br>Packed Lunch<br>Ham Cheese Jam           | Baked Hot Dog & Wedges<br>Or Veggie Hot Dog<br>& Wedges<br>Or Jacket Potato With<br>Beans or Cheese Or Tuna<br><b>All Served With:</b><br>Coleslaw & Baby Leaf Salad<br>Eves Pudding & Custard<br>Or Fresh Fruit Salad Pot<br>Packed Lunch<br>Ham Cheese Jam                                 | Beef & Lentil Be<br>With Penne Pas<br>Or Mixed Bean &<br>Bolognasise<br>Or Jacket Potal<br>Beans or Chees<br>All Served With<br>Carrots, Cucum<br>& Cherry Tomat<br>Chocolate Spon<br>Or Strawberry Y<br>Packed Lunch<br>Ham Chees     |
| Beef & Mixed Bean Chili<br>& Rice<br>Or Lentil & Sweet<br>Potato Korma & Rice<br>Or Jacket Potato<br>With Beans or Cheese<br>All Served With:<br>Iceberg Lettuce, Cucmber<br>& Chickpeas<br>Strawberry Ice-Cream<br>Or Strawberry Yogurt                                    | Mild Chicken Fajitas<br>with Rice<br>Or Veggie Chili & Rice<br>Or Jacket Potato With<br>Beans or Cheese<br>All Served With:<br>Mixed Leaf & Sweetcorn<br>Fruity Sponge & Custard<br>Or Fresh Fruit Salad Pot                                                                                 | Cheese Tomato<br>Pasta Bake<br>Or Cheese & On<br>& Baby Potatoes<br>Or Jacket Potat<br>Beans or Chees<br>All Served Witl<br>Peas, Carrots, S<br>Iced Marble Cak<br>Or Strawberry Y                                                     |
| Packed Lunch<br>Ham Cheese Jam                                                                                                                                                                                                                                              | Packed Lunch<br>Ham Cheese Jam                                                                                                                                                                                                                                                               | Packed Lunch<br>Ham Chees                                                                                                                                                                                                              |

WEEK ONE

VEEK TWO

WEEK THREE

week four

| TEND                                                                                                                                                                                            | 1                                                                                                                                                                                                                                                                                                                                                                                                                                                |                                                                                                                                                                                                                     |
|-------------------------------------------------------------------------------------------------------------------------------------------------------------------------------------------------|--------------------------------------------------------------------------------------------------------------------------------------------------------------------------------------------------------------------------------------------------------------------------------------------------------------------------------------------------------------------------------------------------------------------------------------------------|---------------------------------------------------------------------------------------------------------------------------------------------------------------------------------------------------------------------|
| VEDNESDAY                                                                                                                                                                                       | THURSDAY                                                                                                                                                                                                                                                                                                                                                                                                                                         | FRIDAY                                                                                                                                                                                                              |
| en & Chickpea                                                                                                                                                                                   | Roast Chicken,    Roast Poatoes & Gravy    Or Cheese & Onion Pasty,    Roast Potatoes & Gravy    Or Jacket Potato    With Beans or Cheese    All Served With:    Seasonal Vegetables    Iced Lemon Sponge    Or Fresh Fruit Salad Pot    Packed Lunch    Ham  Cheese    Jam                                                                                                                                                                      | Baked Fish & Chips<br>Or<br>Quorn Burger & Chips<br>Or Jacket Potato<br>With Beans or Cheese<br>All Served With:<br>Peas & Sweetcorn<br>Vanila Ice-cream<br>Or Strawberry Yoghurt<br>Packed Lunch<br>Ham Cheese Jam |
| Sausage, Mash<br>y<br>ggie Sausage, Mash<br>y<br>ket Potato With<br>or Cheese Or Tuna<br>rved With:<br>Carrots & Green Beans<br>e Mandarin Jelly<br>awberry Yogurt                              | Roast Pork, Roast                                                                                                                                                                                                                                                                                                                                                                                                                                | Baked Fish Fingers<br>& Chips Or<br>Fishless Fingers & Chips<br>Or Jacket Potato<br>With Beans or Cheese<br>All Served With:<br>Peas & Green Beans<br>Oaty Raisin Flapjack<br>Or Strawberry Yoghurt                 |
| d Lunch<br>Cheese 🔄 Jam 📃                                                                                                                                                                       | Packed Lunch<br>Ham Cheese Jam                                                                                                                                                                                                                                                                                                                                                                                                                   | Packed Lunch<br>Ham Cheese Jam                                                                                                                                                                                      |
| A Lentil Bolognaise<br>Penne Pasta<br>ed Bean & Vegetable<br>hasise<br>ket Potato With<br>or Cheese Or Tuna<br>rved With:<br>s, Cucumber<br>rry Tomato<br>late Sponge & Sauce<br>awberry Yogurt | Roast Turkey,  Image: Constant Structure    Roast Poatoes & Gravy  Image: Constant Structure    Or Jacket Potato With  Image: Constant Structure    Or Jacket Potato With  Image: Constant Structure    All Served With:  Seasonal Vegetables    Iced Carrot Cake  Image: Constant Structure    Or Fresh Fruit Salad Pot  Image: Constant Structure                                                                                              | Chicken Nuggets & Chips<br>Or<br>Quorn Burger & Chips<br>Or Jacket Potato<br>With Beans or Cheese<br>All Served With:<br>Peas & Sweetcorn<br>Raspberry Ripple Mousse<br>Or Strawberry Yoghurt                       |
| d Lunch<br>Cheese 🔄 Jam 📃                                                                                                                                                                       | Packed Lunch<br>Ham Cheese Jam                                                                                                                                                                                                                                                                                                                                                                                                                   | Packed Lunch<br>Ham Cheese Jam                                                                                                                                                                                      |
| e Tomato & Broccoli Bake<br>Bake<br>Pese & Onion Quiche<br>/ Potatoes<br>ket Potato With<br>or Cheese<br>rved With:<br>Carrots, Sweetcorn<br>arble Cake<br>awberry Yogurt                       | Roast Gammon,  Image: Construct of the system    Roast Poatoes & Gravy  Image: Construct of the system    Or Jacket Potato With  Image: Construct of the system    Beans or Cheese Or Tuna  Image: Construct of the system    All Served With:  Image: Construct of the system    Schocolate Brownie  Image: Construct of the system    Or Fresh Fruit Salad Pot  Image: Construct of the system    Packed Lunch  Image: Construct of the system | Fishcake & Chips<br>Or<br>Vegan Nuggets & Chips<br>Or Jacket Potato<br>With Beans or Cheese<br>All Served With:<br>Peas & Green Beans<br>Blueberry Flapjack<br>Or Strawberry Yoghurt                                |
| Cheese Jam                                                                                                                                                                                      | Ham Cheese Jam                                                                                                                                                                                                                                                                                                                                                                                                                                   | Ham Cheese Jam                                                                                                                                                                                                      |