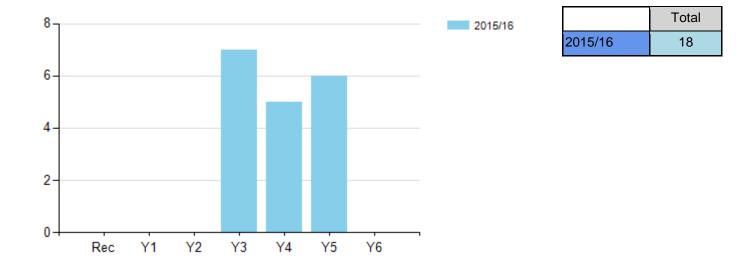

### Number of young people involved in Sports Leadership

© 2015 CHELTENHAM SSP SSP & TEC I.T. Ltd

This report has been produced on behalf of CHELTENHAM SSP SSP and is based on information provided by individual schools.

# Number of young people involved in Sports Leadership (By Key Stage)

|              | 2015/16 |
|--------------|---------|
| KS1          | 0       |
| KS2          | 18      |
| School Total | 18      |