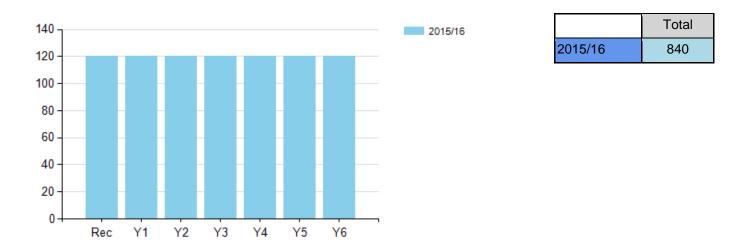

# SCHOOL SPORT REPORT

# DEERHURST AND APPERLEY CHURCH OF ENGLAND PRIMARY SCHOOL (2015/16)



A breakdown of participation in sporting activities, both within curriculum time and for extra-curricular sports and sport clubs.



© 2015 CHELTENHAM SSP SSP & TEC I.T. Ltd



This report has been produced on behalf of CHELTENHAM SSP SSP and is based on information provided by individual schools.

#### **Pupil Numbers**



## Pupil Numbers (By Key Stage)

|              | 2015/16 |
|--------------|---------|
| KS1          | 35      |
| KS2          | 43      |
| School Total | 78      |



© 2015 CHELTENHAM SSP SSP & TEC I.T. Ltd



This report has been produced on behalf of CHELTENHAM SSP SSP and is based on information provided by individual schools.

# Minutes of PE in a typical week



# Number of young people participating in Intra School / Level 1 competitions



|         | Total |
|---------|-------|
| 2015/16 | 78    |



© 2015 CHELTENHAM SSP SSP & TEC I.T. Ltd

This report has been produced on behalf of CHELTENHAM SSP SSP and is based on information provided by individual schools.



#### Number of young people participating in Intra School / Level 1 competitions (By Key Stage)

|              | 2015/16 |
|--------------|---------|
| KS1          | 35      |
| KS2          | 43      |
| School Total | 78      |

### Percentage of young people involved in Intra / Level 1 competition

|                         | 2015/16 |
|-------------------------|---------|
| Rec                     | 100.00% |
| Y1                      | 100.00% |
| Y2                      | 10