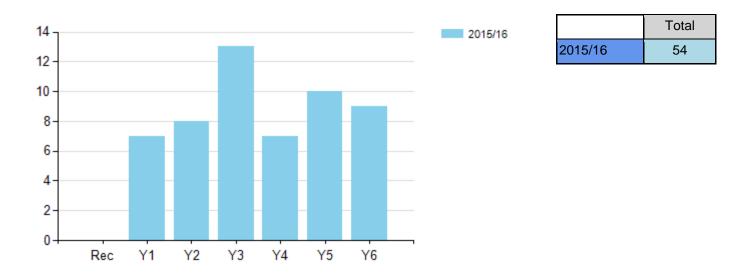

# Number of young people involved in Inter / Level 2 competition

# Number of young people involved in Inter / Level 2 competition (By Key Stage)

|              | 2015/16 |
|--------------|---------|
| KS1          | 15      |
| KS2          | 39      |
| School Total | 54      |

© 2015 CHELTENHAM SSP SSP & TEC I.T. Ltd

This report has been produced on behalf of CHELTENHAM SSP SSP and is based on information provided by individual schools.