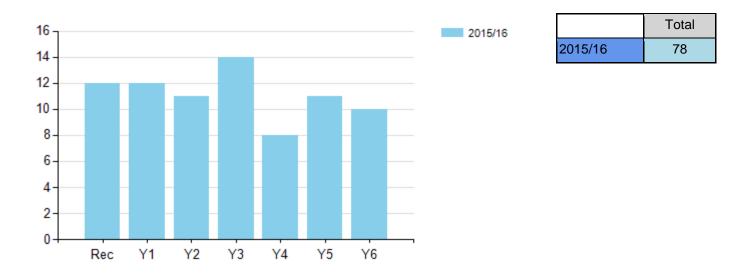

#### **Pupil Numbers**

## Pupil Numbers (By Key Stage)

|              | 2015/16 |
|--------------|---------|
| KS1          | 35      |
| KS2          | 43      |
| School Total | 78      |

© 2015 CHELTENHAM SSP SSP & TEC I.T. Ltd