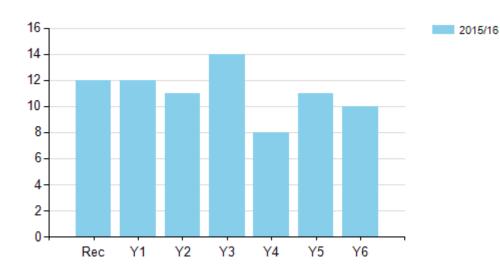

# Number of young people participating in Intra School / Level 1 competitions

|         | Total |
|---------|-------|
| 2015/16 | 78    |

© 2015 CHELTENHAM SSP SSP & TEC I.T. Ltd

This report has been produced on behalf of CHELTENHAM SSP SSP and is based on information provided by individual schools.