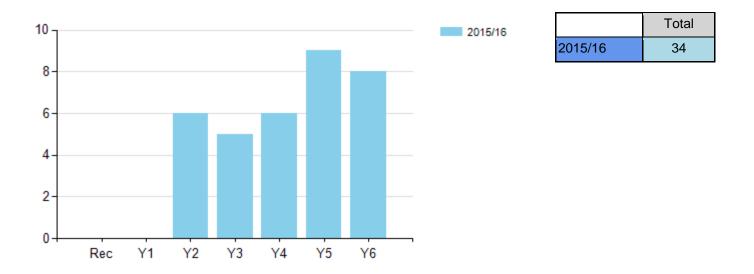

# Number of young people participating in extra curricular sporting activity

# Number of young people participating in extra curricular sporting activity (By Key Stage)

|              | 2015/16 |
|--------------|---------|
| KS1          | 6       |
| KS2          | 28      |
| School Total | 34      |

© 2015 CHELTENHAM SSP SSP & TEC I.T. Ltd

This report has been produced on behalf of CHELTENHAM SSP SSP and is based on information provided by individual schools.